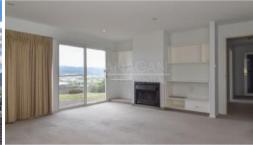

The large windows in the living areas frame the ever changing views while allowing maximum sunlight into the property. You really get the feeling of openness.

The fantastic floor plan offers open plan living combined with dining and kitchen, 3 spacious bedrooms (1 walk-in robe and 2 built-in robes), 2 bathrooms, a laundry and a double undercover parking bay.

The easy care flat block has established gardens, 2 separate paved entertaining areas.

Heating options include a heat pump, wood fire and floor heating.

Private, practical living in a very convenient location, close to all amenities in Trevallyn and only a short drive to the city.