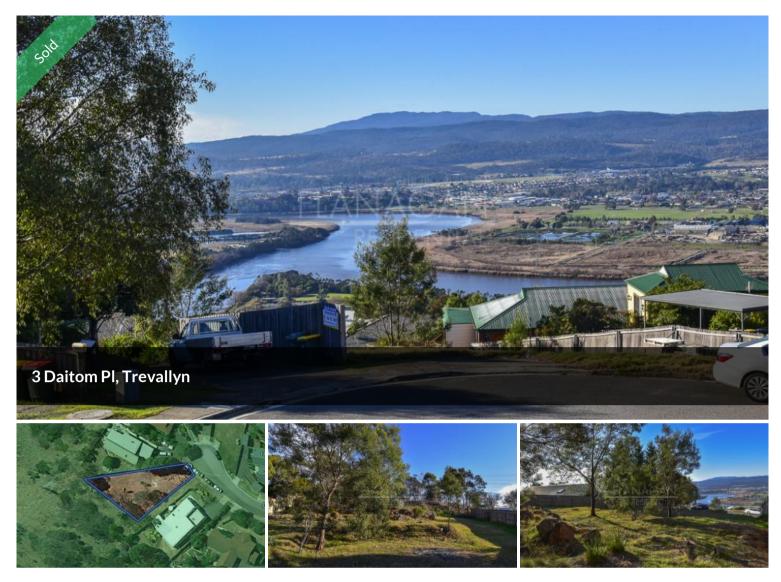

## **Quiet Location, Picturesque Views**

Located in this quiet cul-de-sac location, close to all amenities that Trevallyn offers, you won't find a better place to build your new home (stca).

There are beautiful river, mountain and city views on offer and the location is also very convenient – your located approx. 10 minutes drive from the city and a 3 or 4 minute drive to the Trevallyn shopping precinct.

The block extends to approx. 962 sq m.

Further details available upon request.

The above information provided has been furnished to us by the vendor/s. We have not verified whether or not that information is accurate and do not have any belief in one way or the other in its accuracy. We do not accept any responsibility to any person for its accuracy and do no more than pass it on. All interested parties should make and rely upon their own inquiries in order to determine whether or not this information is in fact accurate.

🗔 962 m2

| Price         | SOLD for \$185,000 |
|---------------|--------------------|
| Property Type | Residential        |
| Property ID   | 144                |
| Land Area     | 962 m2             |