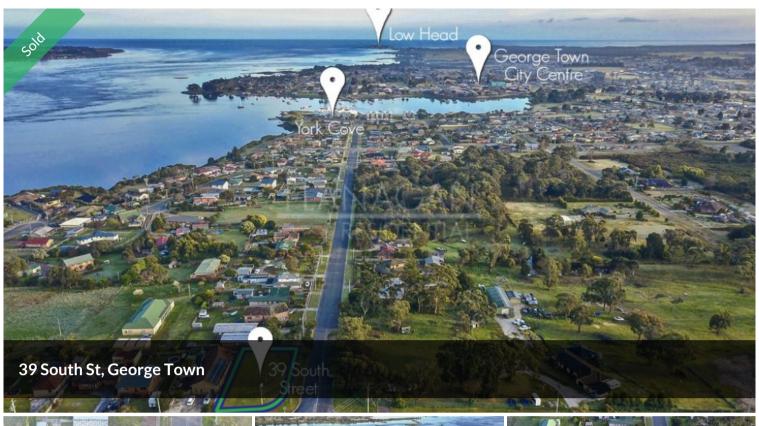

## Looking to Build?

- Flat, cleared block which extends to 733 sq m.
- Located in South George Town between Pipe Clay Bay & York Cove.
- Previously there was an approval for 2 units.
- Quick drive to George Town shopping centre
- Easy access to Low Head and numerous beaches
- Water connection to the block.
- Excellent value, so don't delay.