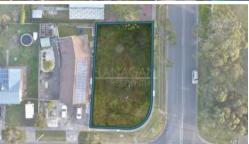

## Looking to Build?

- Flat, cleared block which extends to 733 sq m.
- Located in South George Town between Pipe Clay Bay & York Cove.
- Previously there was an approval for 2 units.
- Quick drive to George Town shopping centre
- Easy access to Low Head and numerous beaches
- Water connection to the block.
- Excellent value, so don't delay.