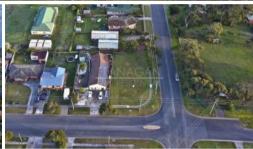

## Looking to Build?

- Flat, cleared block which extends to 733 sq m.
- Located in South George Town between Pipe Clay Bay & York Cove.
- Previously there was an approval for 2 units.
- Quick drive to George Town shopping centre
- Easy access to Low Head and numerous beaches
- Water connection to the block.
- Excellent value, so don't delay.