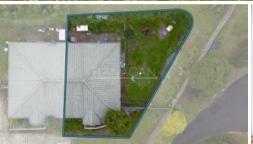

△ 3 △ 1 △ 2 □ 494 m2

Price SOLD for \$182,500

Property Type Residential

Property ID 188

Land Area 494 m2

Floor Area 75 m2