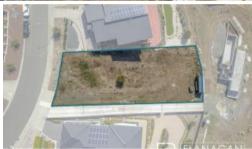

## Premium land for your dream home

This expansive land lot is one of the last available in Lachlan Parade offering stunning views and all the space needed to build your dream home.

Positioned amongst newly developed, premium real estate the owners have already had completed a Site Investigation Report so you can just focus on making your dream home a reality.

**1,031 m2** 

Price SOLD for \$235,000

Property Type Residential

Property ID 252

Land Area 1.031 m2