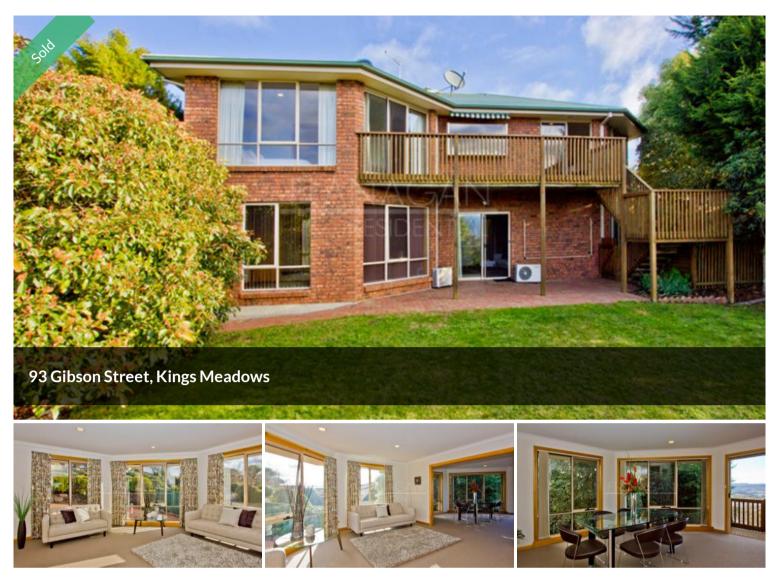

## Epic Views, Perfect Family Living

Located on this quality street overlooking Kings Meadows, the mountains and the rolling landscape, sits this very large family home, which is light, airy and built to catch the sun. Great street and established gardens are real bonuses here too.

On level one there are 2 bedrooms, master with ensuite and walk in wardrobe, 2 bathrooms, lounge which flows to the dining and kitchen area, which has access to the fantastic deck, a garage and laundry with internal access.

On the lower level there are 2 bedrooms with built in wardrobes, a large family or rumpus room with kitchenette, bathroom, laundry and workshop.

Bright neutral colours throughout give this home a modern feel.