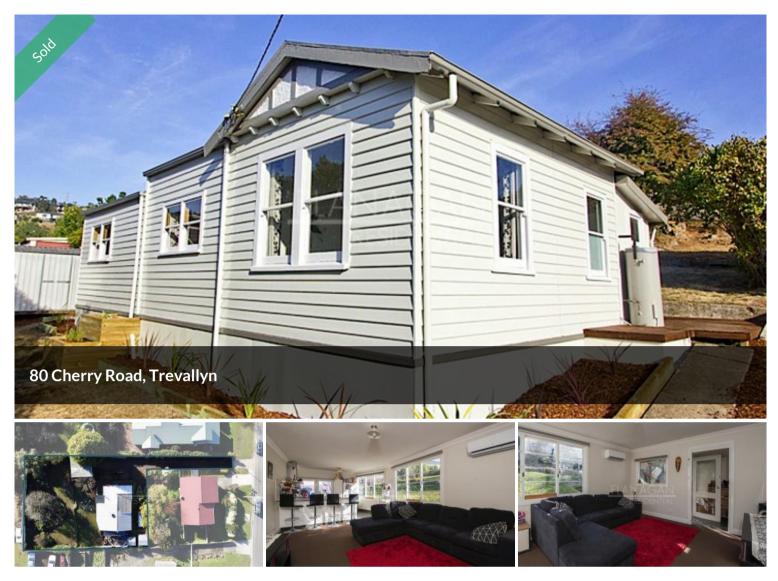

## Quietly Tucked Away!

Located on a large internal block (approx. 1,028 sq m), this cute cottage offers both privacy and room to move.

The layout includes 3 bedrooms, a study, sunny open plan lounge which flows to the dining / kitchen area with access to a side deck, a second living area, bathroom, laundry with separate toilet.

Outside the gardens are neat, there is a double carport and extra off street parking.

Quiet location yet convenient to most facilities at Trevallyn.

Currently rented at \$290 per week.

Excellent value and sure to attract good interest.

## 🛱 3 🖺 1 🚓 2 🗔 1,028 m2

| Price         | SOLD for \$252,000 |
|---------------|--------------------|
| Property Type | Residential        |
| Property ID   | 34                 |
| Land Area     | 1,028 m2           |
| Floor Area    | 110 m2             |