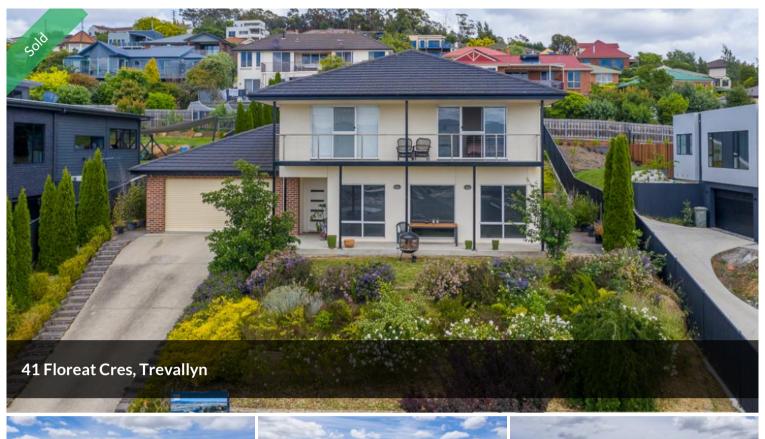

## Prime Position, Breathtaking Views!

Positioned on the high side of the road on prestigious Floreat Crescent this expansive modern home has some sensational views of the city, the Tamar River and mountains beyond!!

Featuring 5 bedrooms – all with built-in robes and the master having a walk-in robe, 2 quality bathrooms, with an extra powder room down stairs as an added bonus.

The kitchen has stainless steel appliances with an island bench and a large pantry. The kitchen is located next to the large dining / living room and family room which makes for easy entertaining. There is also an extra living area on the top level of the home having access to the entertaining deck which can also be accessed from the master bedroom.

A separate laundry, double garage and low maintenance terraced gardens complete the picture.

A private inspection is sure to impress!

△ 5 — 2 ⇔ 2 □ 866 m2

Price SOLD for \$640,000

Property Type Residential