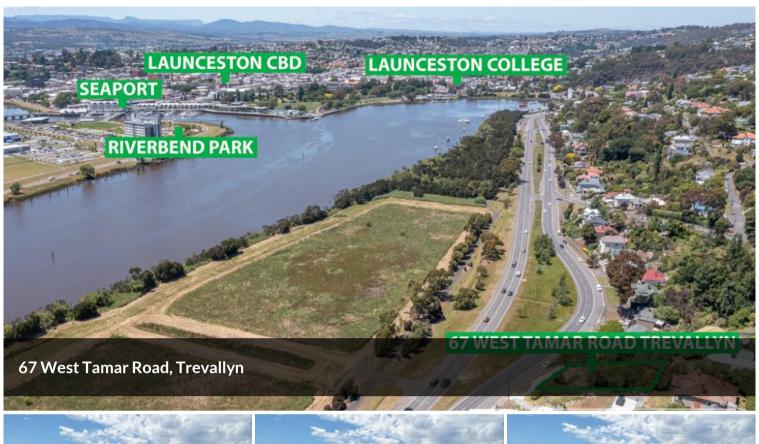

## Oh So Convenient With Views!

What a convenient location being only 7 minutes drive from the city and a few minutes from all amenities that Trevallyn and Riverside have to offer.

This larger block (approx. 901 sq m) is positioned on the high side of West Tamar Road and some beautiful views are on offer. A concrete driveway provides easy access so all that's needed is your new home design (stca). At this price, it's great value.