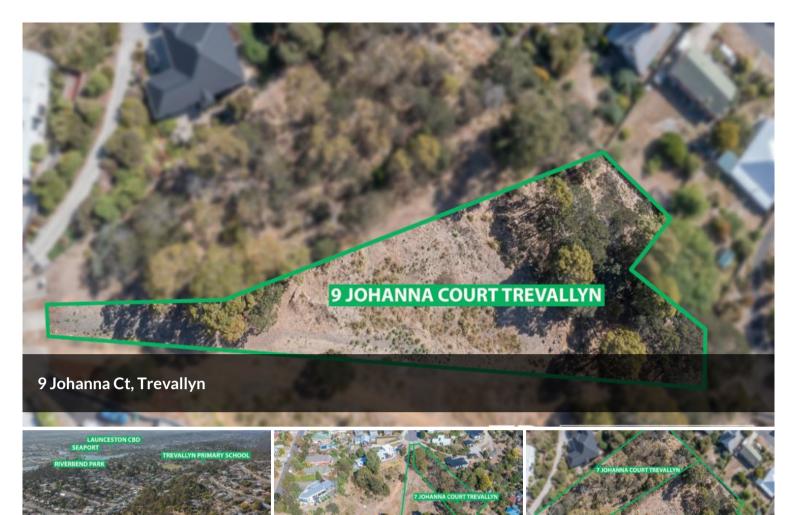

## Bush block, Quiet location & Views!

Located at the end of a quiet cul-de-sac, this 3,901 sq m block of land has a northerly aspect and some lovely views in highly sought after Trevallyn. It's a peaceful place to build your dream home (stca).