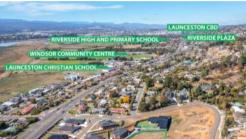

## Tamar Views & Northerly Sun!

Enjoy the views along the Tamar River towards Tamar Island as you soak up the Northerly sunshine.

This is a wonderful opportunity to build your dream home (stca) in this sought after enclave close to all amenities in Riverside and only a short drive to the City of Launceston and Legana.