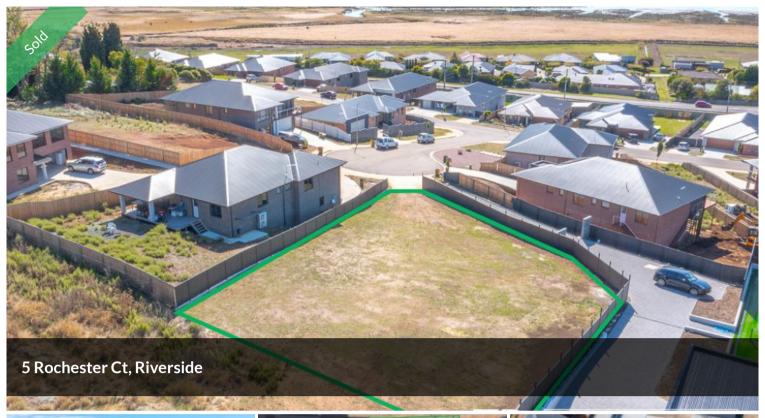

## Tamar Views & Northerly Sun!

Enjoy the views along the Tamar River towards Tamar Island as you soak up the Northerly sunshine.

This is a wonderful opportunity to build your dream home (stca) in this sought after enclave close to all amenities in Riverside and only a short drive to the City of Launceston and Legana.

Beautiful new modern homes surround this block so you'll know that you're in great company.

This gently sloping blocks extends to circa 1,124 square meters and is partly fenced. A Geotech report is also available.