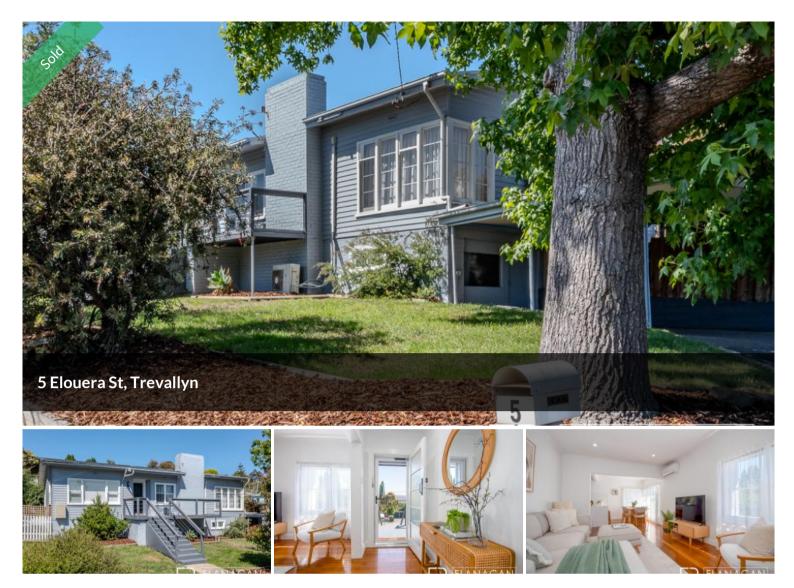

## Blink And You'll Miss Out!

This renovated 1950-character home has some lovely views, catches lots of sunshine, is in immaculate condition and is located just minutes from Launceston CBD, schools, shops, parks and all conveniences.

Surrounded by beautiful established gardens which includes a selection of fruit trees and raised veggie beds, there are two separate deck areas for summertime entertaining, two single carports, a workshop space underneath and extra parking is available off street.

The interior has a light neutral palate throughout, and the very functional layout includes three bedrooms – two with built-in robes, open plan living / dining with heatpump which flows to the modern well-equipped kitchen, a beautiful bathroom and an updated laundry.