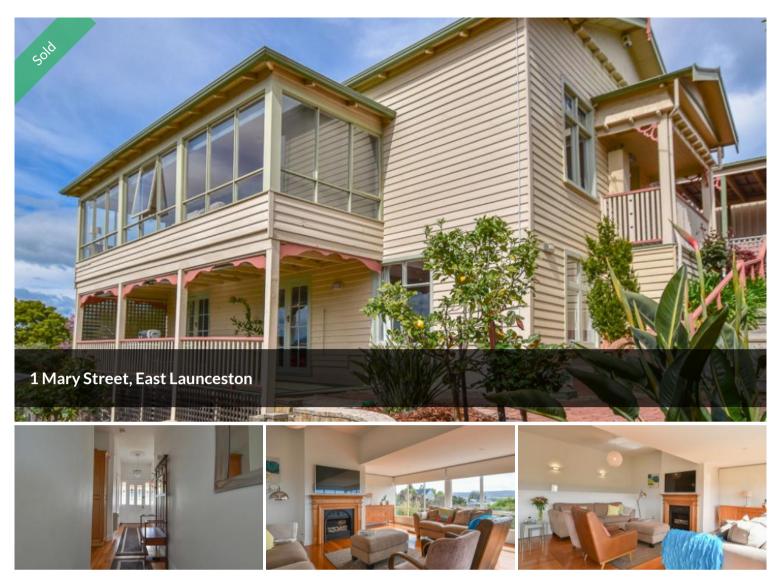

## Views, Glorious Views!

Prime location, stunning views over Newstead to Relbia and a home that offers heaps of space for your family is now available at 1 Mary Street. Presented beautifully, the spacious layout offers over 2 levels - 4 bedrooms, 2 bathrooms, 2 separate living / dining areas, kitchen and a laundry. Picture perfect from the street, the property also has a carport, a generous block with established landscaped gardens and great outdoor entertaining areas.

Some of the beautiful character features include polished floor boards, high ceilings, leadlight windows, hall archway and feature fireplaces.

A more convenient location won't be found as this home is within walking distance of East Launceston Primary School and the shopping hubs at Newstead and Arthur street.

Great value and one which will certainly attract interest.

The above information provided has been furnished to us by the vendor/s. We have not verified whether or not that information is accurate and do not have any belief in one way or the other in its accuracy. We do not accept any responsibility to any person for its accuracy and do no more than pass it on. All interested parties should make and rely upon their own inquiries in order to determine whether or not this information is in fact accurate.