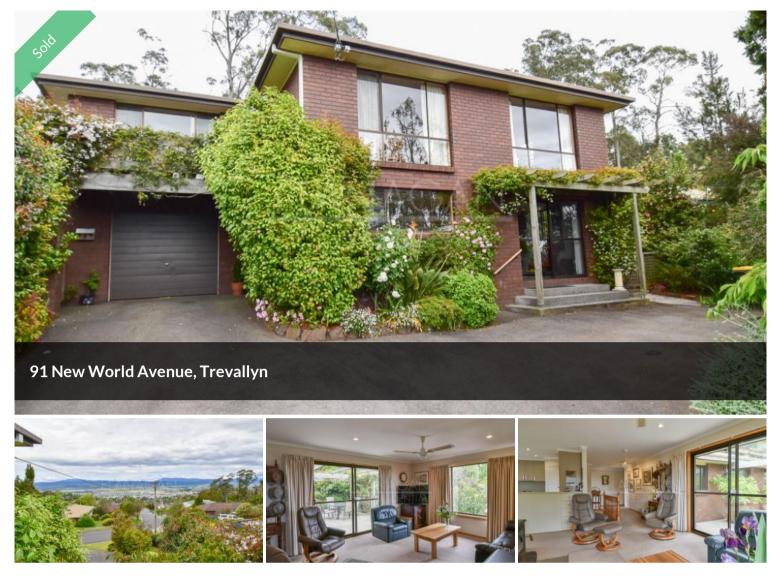

## House & Flat Package, Bush Setting & Views

Located in this peaceful part of Trevallyn with the Cataract Gorge Reserve on your doorstep, sits this expansive property which comprises a beautiful home with a flat underneath.

Built to catch the sun and more importantly the amazing views, it represents an opportunity not to be missed.

The ground floor includes a flat which offers 1 large bedroom with built-in robe and an ensuite, a lounge, kitchen / dining area along with a garage and under house storage.

The first floor level offers 3 bedrooms with built in robes, 2 bathrooms, a modern kitchen / dining room with access to the front deck, 2 separate living areas, one with access to the rear courtyard, and a laundry.

The gardens are established and easy to maintain.

Whether you're looking for a home which has separate space for a teenager or extended family or even as an investment, then this one should be top of your list.